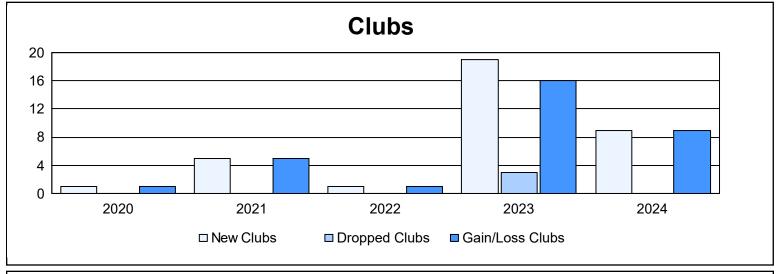

District 322 H As of June 2024 Cumulative

| Year      | New<br>Clubs | Dropped<br>Clubs | Gain/<br>Loss<br>Clubs | New<br>Members | Charter<br>Members | Reinstate<br>Members | Transfer<br>Members | Total<br>Member<br>Added | Total<br>Members<br>Dropped | Gain/<br>Loss<br>Members |
|-----------|--------------|------------------|------------------------|----------------|--------------------|----------------------|---------------------|--------------------------|-----------------------------|--------------------------|
| 2019-2020 | 1            | 0                | 1                      | 126            | 35                 | 11                   | 2                   | 174                      | 175                         | -1                       |
| 2020-2021 | 5            | 0                | 5                      | 225            | 147                | 22                   | 0                   | 394                      | 199                         | 195                      |
| 2021-2022 | 1            | 0                | 1                      | 207            | 45                 | 16                   | 0                   | 268                      | 203                         | 65                       |
| 2022-2023 | 19           | 3                | 16                     | 191            | 411                | 9                    | 2                   | 613                      | 366                         | 247                      |
| 2023-2024 | 9            | 0                | 9                      | 248            | 194                | 117                  | 8                   | 567                      | 313                         | 254                      |
| Average   | 7            | 1                | 6                      | 199            | 166                | 35                   | 2                   | 403                      | 251                         | 152                      |